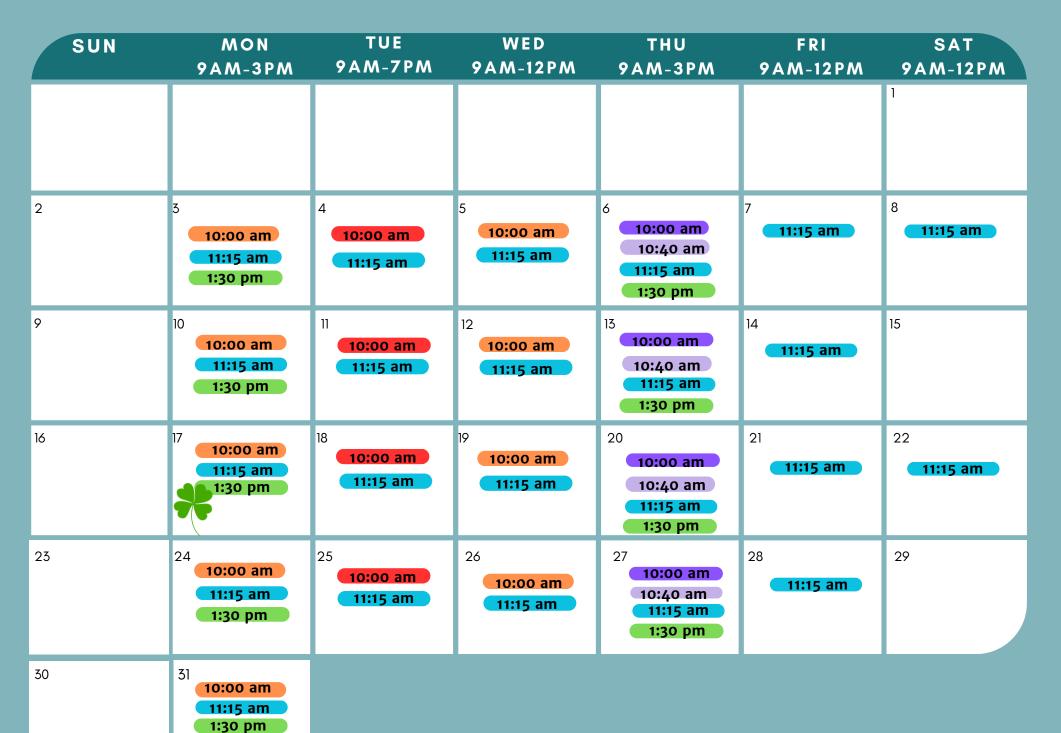

## **MARCH 2025**

#### THEMED ACTIVITIES

Join us Tuesdays @ 10:00 am for different themed activities each week. Ages 2 - 6 years

**CIRCLE TIME** 

Join us each morning @ 11:15 am for songs, rhymes, finger plays and stories to help improve preliteracy and developmental skills. Note: Mondays is a Bilingual circle. **Birth - 6 years** 

#### **BABY BONDING**

**Birth-6 mths @ 10:00 am** Come and learn about your baby's developmental milestones through engaging rhymes and songs!

**BOUNCING BABIES** 

**7-12 mths @ 10:40 am** Come and learn about your baby's developmental milestones through engaging rhymes and songs!

**BABY SOCIAL** 

**Birth-15 months @ 10:00am** Come enjoy a time for families with young babies to connect, play and grow together! **Birth to 15 months** 

**BODY MOVING** 

Come and get moving! Join us for a guided program with a gross motor focus, we will explore various equipment and materials such as, the rock wall, dancing, obstacle courses and so much more. Closed toed shoes are required for these activities. Ages 2 - 6 years.