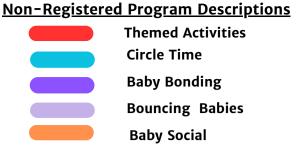

#### THEMED ACTIVITIES

Join us Tuesdays @ 10:00 am for different themed activities each week. Ages 2 - 6 years

#### **CIRCLE TIME**

Join us each morning @ 11:15 am for songs, rhymes, finger plays and stories to help improve preliteracy and developmental skills. Note: Mondays is a Bilingual circle. **Birth - 6 years** 

#### **BABY BONDING**

Birth-6 mths @ 10:00 am Come and learn about your baby's developmental milestones through engaging rhymes and songs!

#### **BOUNCING BABIES**

**7-12 mths @ 10:40 am** Come and learn about your baby's developmental milestones through engaging rhymes and songs!

#### **BABY SOCIAL**

**Birth-15 mths @ 10:00am** Come enjoy a time for families with young babies **(0-15 mths)** to connect, play and grow together!