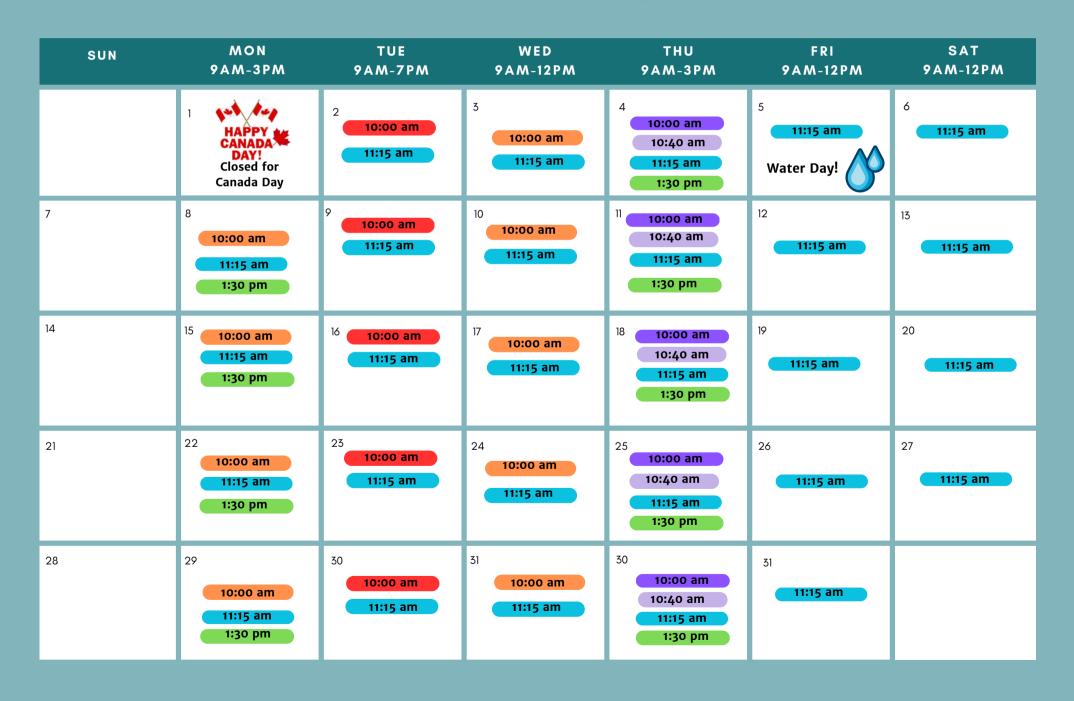

## **JULY 2024**

# PROGRAM DESCRIPTIONS

### **CHIPPEWA**

171 Chippewa St. W. ON 705-474-8910

www.earlyoncfc.org

French program calendar available upon request (eyceclnb.org)

#### **EARLY LEARNING PROGRAM**

This is a **FREE** drop-in style program for all parents and caregivers with children 0 - 6 years of age, to come together and explore, learn, create, and play in our child friendly spaces; talk to professionals in the Early Childhood field; and connect with others. Drop-in hours can be found on the calendar.

#### THEMED ACTIVITIES

Join us Tuesdays @ 10:00 am for different themed activities each week. Ages 2 - 6 years

#### **CIRCLE TIME**

Join us each morning @ 11:15 am for songs, rhymes, finger plays and stories to help improve preliteracy and developmental skills. Note: Mondays is a Bilingual circle. **Birth - 6 years** 

#### **BABY BONDING**

Birth-6 mths @ 10:00 am Come and learn about your baby's developmental milestones through engaging rhymes and songs!

#### **BOUNCING BABIES**

**7-12 mths @ 10:40 am** Come and learn about your baby's developmental milestones through engaging rhymes and songs!

#### **BABY SOCIAL**

**Birth-15 mths @ 10:00am** Come enjoy a time for families with young babies **(0-15 mths)** to connect, play and grow together!