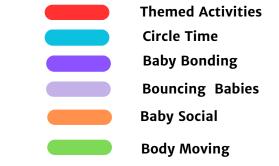

## PROGRAM DESCRIPTIONS

171 Chippewa St. W. ON 705-474-8910

www.earlyoncfc.org French program calendar available upon request (eyc@clnb.org)

| EARLY LEARNING PROGRAM | This is a <b>FREE</b> drop-in style program for all parents and caregivers with children 0 – 6 years of age, to come together and explore, learn, create, and play in our child friendly spaces; talk to professionals in the Early Childhood field; and connect with others. Drop-in hours can be found on the calendar.                             |  |  |
|------------------------|-------------------------------------------------------------------------------------------------------------------------------------------------------------------------------------------------------------------------------------------------------------------------------------------------------------------------------------------------------|--|--|
| THEMED ACTIVITIES      | Join us Tuesdays @ 10:00 am for different themed activities each week. <b>Ages 2 - 6 years</b>                                                                                                                                                                                                                                                        |  |  |
| CIRCLE TIME            | Join us each morning @ 11:15 am for songs, rhymes, finger plays and stories to help improve pre-<br>literacy and developmental skills. Note: Mondays is a Bilingual circle. <b>Birth – 6 years</b>                                                                                                                                                    |  |  |
| BABY BONDING           | <b>Birth-6 mths @ 10:00 am</b> Come and learn about your baby's developmental milestones through engaging rhymes and songs!                                                                                                                                                                                                                           |  |  |
| <b>BOUNCING BABIES</b> | <b>7-12 mths @ 10:40 am</b> Come and learn about your baby's developmental milestones through engaging rhymes and songs!                                                                                                                                                                                                                              |  |  |
| BABY SOCIAL            | <b>Birth-15 months @ 10:00am</b> Come enjoy a time for families with young babies to connect, play and grow together! <b>Birth to 15 months</b>                                                                                                                                                                                                       |  |  |
| BODY MOVING            | Come and get moving! Join us for a guided program with a gross motor focus, we will explore various equipment and materials such as, the rock wall, dancing, obstacle courses and so much more. <b>Closed toed shoes are required for these activities. Ages 2 – 6 years.</b>                                                                         |  |  |
| REGISTERED PROGRAMS    | <b>Infant Massage</b> : <u>Ages Birth to 12 months</u> : Join one of our certified IAIM instructors for a 5-week course. Building on your connection and bonding through nurturing touch and communication.<br><b>Say &amp; Sign:</b> <u>Ages birth to 15 months</u> : A course for learning ways to build new communication skills with your infant. |  |  |