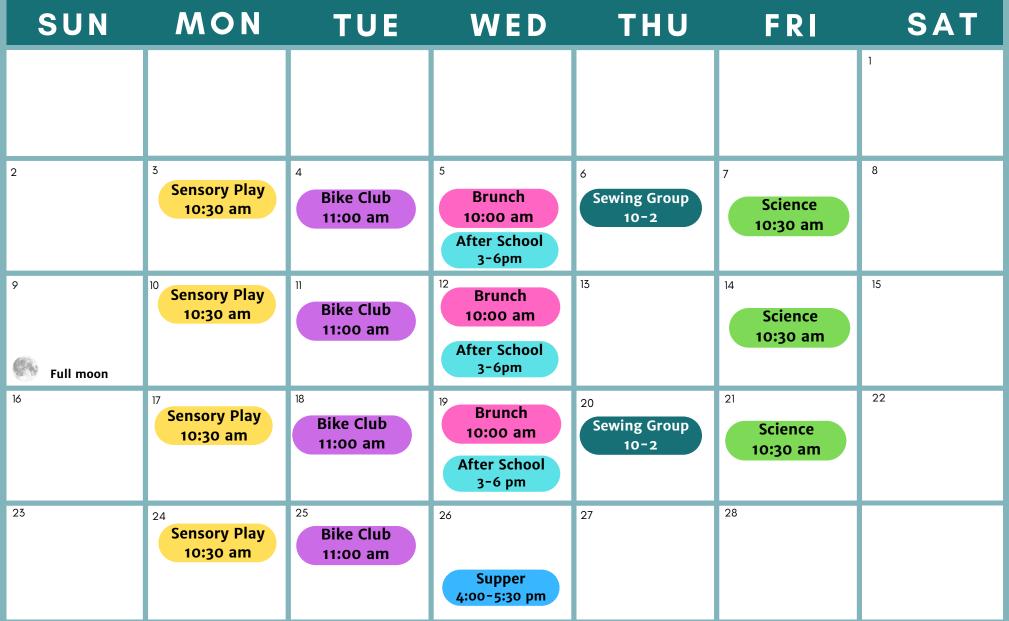

CIRCLE TIME Join us daily at 10:00am for songs and stories, followed by snack time. Ages 0-6 yrs.

SENSORY ACTIVITY Monday at 10:30am, we will be engaging in a sensory play. Ages 2-6 yrs.

MAAMWI WIISNIDAA **LET'S EAT TOGETHER** 

Wednesdays we will be serving either BRUNCH (10am-12pm) OR DINNER (4-5:30pm) Dates for each will be posted to our calendar. Call or email for more information.

AFTER SCHOOL DROP-IN

Wednesday February 7, 14, 21, we will be hosting an after school drop in program, . We will provide a snack and activities.

**SEWING DROP-IN** 

Thursday February 8 and 22, 10am-2pm, You can drop in for our sewing group. Bring your unfinished projects to work on while we play with your little ones.

**BIKE CLUB** 

Come stop by EarlyON at 11:00am on Tuesdays and we will be riding bikes in the gym! Please come prepared with closed toe shoes.

**SCIENCE FRIDAY** 

Join us on Fridays at 10:30am to explore the world of science! We will be learning all about science through interactive experiments. Ages 2-6 yrs.

On the morning of February 19th, our resource consultant Cynthia will be visiting our VISIT WITH CYNTHIA program. This is your chance to ask her any questions you may have about your child's development and get professional advice about challenges you may be facing. Ages 0-6 yrs.