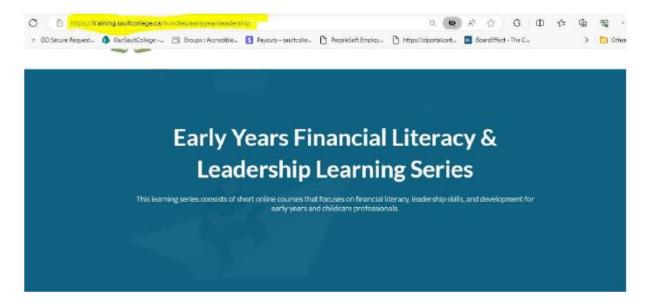

#### Introduction

Please use this interactive tool to guide you through Sault College's eLearning platform and to access your Learning Series.

**Step 1: Visit Your Specific Landing Page** 

Please select your specific landing page to register for your Learning Series.