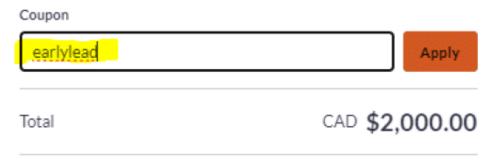

# Step 3 Enter the Coupon Code

Need help placing your order? Contact us

Use the following coupon code to access your Learning Series "earlylead"

Step 4

# Step 4 Select the "Apply" Button